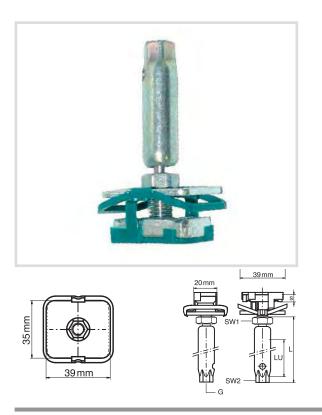

# Art. 6653 Ball swivel hangers CorSTRUT with height adjuster

# Technical specifications and advantages

- Made with 1.0332 galvanised steel
- Spring: POM (polyoxymethylene), green With inspection hole to check the adjustment
- With pre-assembled plastic spring
- Recommended for metal pipes up to DN 50, for plastic pipes up to DN 100

| Code     | G   | L<br>[mm] | S<br>[mm] | SW1<br>[mm] | SW2<br>[mm] | LU<br>[mm] |
|----------|-----|-----------|-----------|-------------|-------------|------------|
| 66530805 | M8  | 50        | 6,0       | 13          | 10          | 37,5       |
| 66530005 | M10 | 50        | 8,0       | 13          | 12          | 34,5       |
| 66530206 | M12 | 94        | 10,0      | -           | -           | 32,0       |