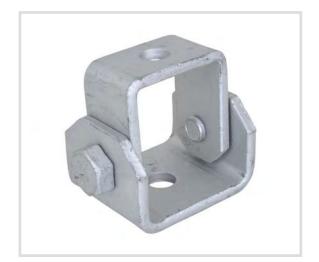

#### Adjustable universal brace Art. 86351

### Technical specifications and advantages

- To create braces, struts, inclined installations up to 180°
- Fully adjustable angle
- With 2 through holes diam.13 mm
- Material: steel

| Code    | Diameter of holes<br>[mm] |  |
|---------|---------------------------|--|
| 8635180 | 13                        |  |
|         |                           |  |