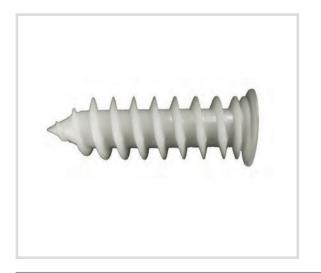

## Art. 924 Anchor for thermal insulation

#### Technical specifications and advantages

- Suitable for thermal insulation
- Tested for wood, high density polyurethane, polystyrene and composite materials
- White polyamide
- Self-tapping
- For light loads

| Code   | Length<br>[mm] | Suitable for screws Ø [mm] | Min. screw<br>insertion [mm] | Max screw<br>insertion [mm] |
|--------|----------------|----------------------------|------------------------------|-----------------------------|
| 924060 | 60             | 4 - 6                      | 30                           | 50                          |
| 924095 | 95             | 8 - 10 - M8                | 40                           | 80                          |