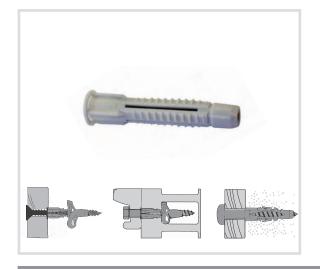

# Art. 8375 Universal anchor for drilled holes

#### Technical specifications and advantages

- For light loads
- Suitable for solid and perforated materials
- In grey high density polyethylene (HDPE)
- The large wings prevent the anchor from turning

| Diameter<br>[mm] | Length<br>[mm]       | Suitable for<br>screws Ø [mm]      |                                                         |
|------------------|----------------------|------------------------------------|---------------------------------------------------------|
| 6                | 30                   | 3,5                                |                                                         |
| 8                | 48                   | 4,5                                |                                                         |
| 10               | 59                   | 6                                  |                                                         |
| 12               | 71                   | 8                                  |                                                         |
|                  | [mm]<br>6<br>8<br>10 | [mm] [mm]<br>6 30<br>8 48<br>10 59 | [mm] [mm] screws Ø [mm]   6 30 3,5   8 48 4,5   10 59 6 |