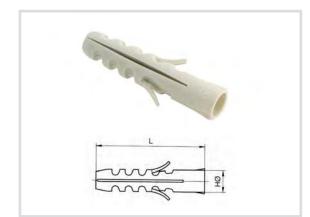

### Art. 834 Anchors

### Technical specifications and advantages

- For light loads
- Made of high density polyethylene (HDPE), grey (RAL 9002)

| Code   | Diameter<br>[mm] | Length<br>[mm] | Suitable for screws Ø [mm] |  |
|--------|------------------|----------------|----------------------------|--|
| 834006 | 6                | 30             | 3,5:5                      |  |
| 834008 | 8                | 40             | 4,5:6                      |  |
| 834510 | 10               | 50             | 6:8                        |  |
| 834010 | 10               | 60             | 6:8                        |  |
| 834012 | 12               | 60             | 8:10                       |  |
| 834014 | 14               | 75             | 10:12                      |  |