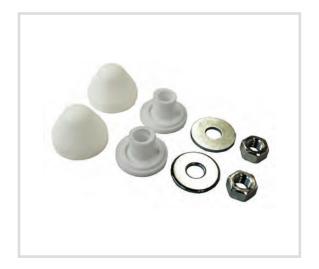

Art. 1600 Caps for hung brackets

## Technical specifications

- Kit consisting of 2 galvanised M12 nuts, 2 washers,
  2 white PP bushes, 2 white PP caps
- Packs in LDPE

| Code   | Description            |  |
|--------|------------------------|--|
| 160000 | for suspended supports |  |
|        |                        |  |
|        |                        |  |
|        |                        |  |