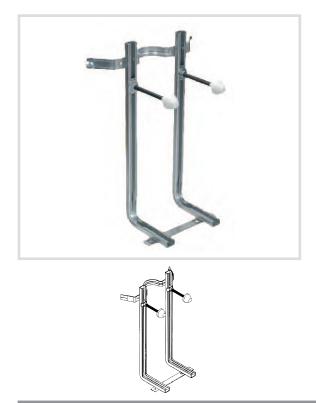

## Art. 637050 Wall-in support for toilets and bidets without fixings

## Technical specifications and advantages

- The same model is suitable for both toilet bowls and bidets
- With galvanised foot for floor assembly
- Made of galvanised steel

| Code   | Description     | Centre distance | Payload<br>[N] |
|--------|-----------------|-----------------|----------------|
| 637050 | To be assembled | 180-230         | 4000           |
| 627050 | Pre-assembled   | 180             | 4000           |
| 637056 | FIE-assembled   | 160             | 4000           |
|        |                 |                 |                |
|        |                 |                 |                |
|        |                 |                 |                |
|        |                 |                 |                |
|        |                 |                 |                |
|        |                 |                 |                |