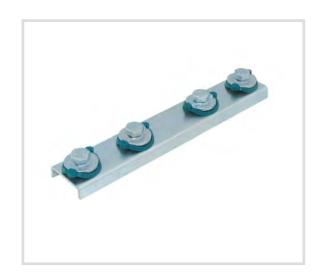

## Art. 6582 CorRail Connection for fixing rails including pre-assembled slide nuts

## Technical specifications and advantages

- Made of 1.0332 steel
- Galvanised
- Plastic spring in POM (Polyoxymethylene), green

| Code   | For fixing rails      | Payload<br>[N] |
|--------|-----------------------|----------------|
| 658200 | CH0, 1, 15, 2, 30, 35 | 1550           |