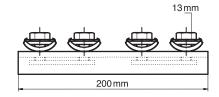

## Art. 6582 CorRail Connection for fixing rails including pre-assembled slide nuts

## Technical specifications and advantages

- Made of 1.0332 steel
- Galvanised
- Plastic spring in POM (Polyoxymethylene), green

| Code   | For fixing rails      | Payload<br>[N] |
|--------|-----------------------|----------------|
| 658200 | CH0, 1, 15, 2, 30, 35 | 1550           |