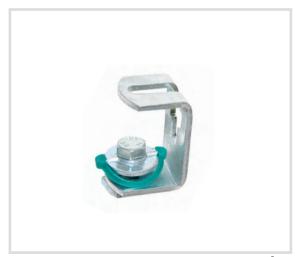

## Art. 6582 CorRail Connection for fixing rails including pre-assembled slide nuts

## Technical specifications and advantages

- Made of 1.0332 steel
- Galvanised
- Plastic spring in POM (Polyoxymethylene), green

| Code   | For fixing rails      | Payload<br>[N] |
|--------|-----------------------|----------------|
| 658200 | CH0, 1, 15, 2, 30, 35 | 1550           |