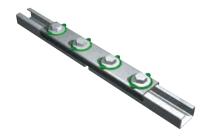

## Art. 6582 CorRail Connection for fixing rails including pre-assembled slide nuts

## Technical specifications and advantages

- Made of 1.0332 steel
- Galvanised
- Plastic spring in POM (Polyoxymethylene), green

| Code   | For fixing rails      | Payload<br>[N] |
|--------|-----------------------|----------------|
| 658200 | CH0, 1, 15, 2, 30, 35 | 1550           |