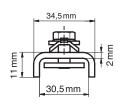

## Art. 679 CorRail Height adjuster

## Technical specifications and advantages

- Made with 1.0332 Galvanised steel
- Suitable for CorRail fixing rails
- With DIN-EN 24017 hexagonal head screw and Ø25 mm washer
- Plastic spring in POM oil-oxymethylene), green

| Code    | G Ø<br>[mm] | T<br>[Nm] | Fa,z<br>[N] | Fa,x<br>[N] |
|---------|-------------|-----------|-------------|-------------|
| 6793008 | M8          | 15        | 1600        | 79          |
|         |             |           |             |             |