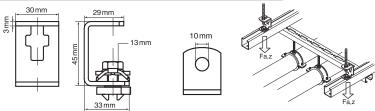

## Art. 679 CorRail Height adjuster

## Technical specifications and advantages

- Made with 1.0332 Galvanised steel
- Suitable for CorRail fixing rails
- With DIN-EN 24017 hexagonal head screw and Ø25 mm washer
- Plastic spring in POM oil-oxymethylene), green

| Code    | G Ø<br>[mm] | T<br>[Nm] | Fa,z<br>[N] | Fa,x<br>[N] |
|---------|-------------|-----------|-------------|-------------|
| 6793008 | M8          | 15        | 1600        | 79          |
|         |             |           |             |             |