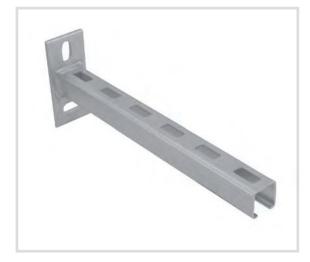

## Art. 820R CorRail cantilever arm - AISI 316

## Technical specifications and advantages

- Made of AISI 316 stainless steel
- CO<sub>2</sub> welding
- Slots in the base at 90° for error-proof installation
- Graduated centimetre scale on one side

| Code   | L<br>[mm] | Type<br>Fixing rail | Da [mm] | H<br>[mm] | b x s<br>[mm] |
|--------|-----------|---------------------|---------|-----------|---------------|
| 820R30 | 300       | CH2                 | 30x30x2 | 110       | 48 x 5,0      |
| 820R50 | 500       | CH2                 | 30x30x2 | 110       | 48 x 5,0      |
|        |           |                     |         |           |               |
|        |           |                     |         |           |               |
|        |           |                     |         |           |               |
|        |           |                     |         |           |               |
|        |           |                     |         |           |               |
|        |           |                     |         |           |               |
|        |           |                     |         |           |               |
|        |           |                     |         |           |               |
|        |           |                     |         |           |               |
|        |           |                     |         |           |               |
|        |           |                     |         |           |               |