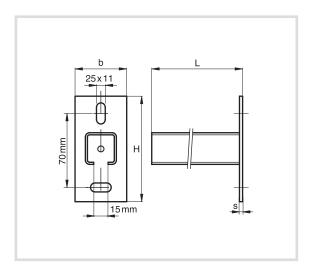

## Technical specifications and advantages

- Made of AISI 316 stainless steel
- CO<sub>2</sub> welding
- Slots in the base at 90° for error-proof installation
- Graduated centimetre scale on one side

| Code   | L<br>[mm] | Type<br>Fixing rail | Da [mm] | H<br>[mm] | b x s<br>[mm] |
|--------|-----------|---------------------|---------|-----------|---------------|
| 820R30 | 300       | CH2                 | 30x30x2 | 110       | 48 x 5,0      |
| 820R50 | 500       | CH2                 | 30x30x2 | 110       | 48 x 5,0      |
|        |           |                     |         |           |               |
|        |           |                     |         |           |               |
|        |           |                     |         |           |               |
|        |           |                     |         |           |               |
|        |           |                     |         |           |               |
|        |           |                     |         |           |               |
|        |           |                     |         |           |               |
|        |           |                     |         |           |               |
|        |           |                     |         |           |               |
|        |           |                     |         |           |               |
|        |           |                     |         |           |               |