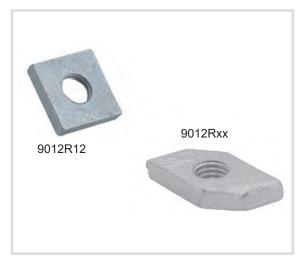

9012Rxx

Art. 9012RCorRail diamond/square nut - AISI 316

## Technical specifications and advantages

- Due to its particular shape, the nut fits perfectly into the fixing rail

| Code    | G   | Fixing rails | b<br>[mm] |  |
|---------|-----|--------------|-----------|--|
| 9012R08 | M8  | CorRail      | 13,5      |  |
| 9012R10 | M10 | CorRail      | 14,0      |  |
|         |     |              |           |  |
| 9012R12 | M12 | CorRail      | 25,0      |  |