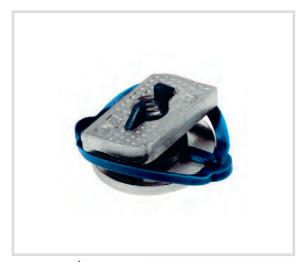

## Art. 651 CorRail slide nut - AISI 316

## Technical specifications and advantages

- Made of AISI 316 stainless steel
- With pre-assembled plastic spring for quick and easy assembly
- Spring in polyoxymethylene (POM), light blue colour

| Code    | G    | Suitable<br>Fixing rails | bxs<br>[mm] | Fa,z<br>[N] |
|---------|------|--------------------------|-------------|-------------|
| 6517306 | M6   | CorRail                  | 13,5 x 4,0  | 2000        |
| 6517308 | M8   | CorRail                  | 13,5 x 5,0  | 5000        |
| 6517310 | M10  | CorRail                  | 14,0 x 5,0  | 4750        |
| 0011010 | WITO | oon tan                  | 11,0 % 0,0  | 1100        |