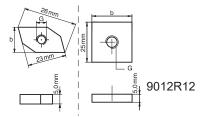

9012Rxx

Art. 9012RCorRail diamond/square nut - AISI 316

## Technical specifications and advantages

- Due to its particular shape, the nut fits perfectly into the fixing rail

| Code    | G   | Fixing rails | b<br>[mm] |  |
|---------|-----|--------------|-----------|--|
| 9012R08 | M8  | CorRail      | 13,5      |  |
| 9012R10 | M10 | CorRail      | 14,0      |  |
|         |     |              |           |  |
| 9012R12 | M12 | CorRail      | 25,0      |  |