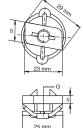

9012Rxx

Art. 9012RCorRail diamond/square nut - AISI 316

## Technical specifications and advantages

- Due to its particular shape, the nut fits perfectly into the fixing rail

| Code    | G   | Fixing rails | b<br>[mm] |  |
|---------|-----|--------------|-----------|--|
| 9012R08 | M8  | CorRail      | 13,5      |  |
| 9012R10 | M10 | CorRail      | 14,0      |  |
|         |     |              |           |  |
| 9012R12 | M12 | CorRail      | 25,0      |  |