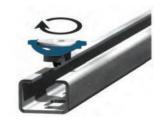

## Art. 651 CorRail slide nut - AISI 316

## Technical specifications and advantages

- Made of AISI 316 stainless steel
- With pre-assembled plastic spring for quick and easy assembly
- Spring in polyoxymethylene (POM), light blue colour

| Code    | G    | Suitable<br>Fixing rails | bxs<br>[mm] | Fa,z<br>[N] |
|---------|------|--------------------------|-------------|-------------|
| 6517306 | M6   | CorRail                  | 13,5 x 4,0  | 2000        |
| 6517308 | M8   | CorRail                  | 13,5 x 5,0  | 5000        |
| 6517310 | M10  | CorRail                  | 14,0 x 5,0  | 4750        |
| 0011010 | WITO | oon tan                  | 11,0 % 0,0  | 1100        |