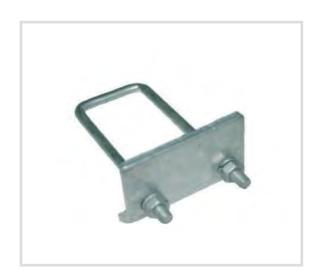

## Art. 8636 CorSTRUT rail beam clamp

## Technical specifications and advantages

- Made with S235JR steel
- Hot galvanised
- Always use 2 plates for each beam
- To attach fixing rails to a beam without welding or drilling

|         | [mm] | [mm] | [mm] | [mm] |     | [mm] | <b>J</b>      | [N]  |
|---------|------|------|------|------|-----|------|---------------|------|
| 8636001 | <20  | 85   | 80   | 83   | M10 | 5    | 41x21 e 41x41 | 5700 |
| 8636002 | <20  | 115  | 80   | 83   | M10 | 6    | 41x62 e 41x82 | 5700 |
|         |      |      |      |      |     |      |               |      |
|         |      |      |      |      |     |      |               |      |
|         |      |      |      |      |     |      |               |      |
|         |      |      |      |      |     |      |               |      |
|         |      |      |      |      |     |      |               |      |
|         |      |      |      |      |     |      |               |      |
|         |      |      |      |      |     |      |               |      |
|         |      |      |      |      |     |      |               |      |
|         |      |      |      |      |     |      |               |      |
|         |      |      |      |      |     |      |               |      |
|         |      |      |      |      |     |      |               |      |
|         |      |      |      |      |     |      |               |      |
|         |      |      |      |      |     |      |               |      |
|         |      |      |      |      |     |      |               |      |
|         |      |      |      |      |     |      |               |      |
|         |      |      |      |      |     |      |               |      |
|         |      |      |      |      |     |      |               |      |
|         |      |      |      |      |     |      |               |      |
|         |      |      |      |      |     |      |               |      |
|         |      |      |      |      |     |      |               |      |
|         |      |      |      |      |     |      |               |      |
|         |      |      |      |      |     |      |               |      |
|         |      |      |      |      |     |      |               |      |