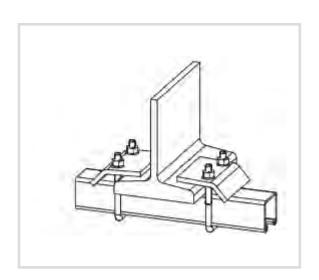

## Art. 8636 CorSTRUT rail beam clamp

## Technical specifications and advantages

- Made with S235JR steel
- Hot galvanised
- Always use 2 plates for each beam
- To attach fixing rails to a beam without welding or drilling

|         | [mm] | [mm] | [mm] | [mm] |     | [mm] | <b>J</b>      | [N]  |
|---------|------|------|------|------|-----|------|---------------|------|
| 8636001 | <20  | 85   | 80   | 83   | M10 | 5    | 41x21 e 41x41 | 5700 |
| 8636002 | <20  | 115  | 80   | 83   | M10 | 6    | 41x62 e 41x82 | 5700 |
|         |      |      |      |      |     |      |               |      |
|         |      |      |      |      |     |      |               |      |
|         |      |      |      |      |     |      |               |      |
|         |      |      |      |      |     |      |               |      |
|         |      |      |      |      |     |      |               |      |
|         |      |      |      |      |     |      |               |      |
|         |      |      |      |      |     |      |               |      |
|         |      |      |      |      |     |      |               |      |
|         |      |      |      |      |     |      |               |      |
|         |      |      |      |      |     |      |               |      |
|         |      |      |      |      |     |      |               |      |
|         |      |      |      |      |     |      |               |      |
|         |      |      |      |      |     |      |               |      |
|         |      |      |      |      |     |      |               |      |
|         |      |      |      |      |     |      |               |      |
|         |      |      |      |      |     |      |               |      |
|         |      |      |      |      |     |      |               |      |
|         |      |      |      |      |     |      |               |      |
|         |      |      |      |      |     |      |               |      |
|         |      |      |      |      |     |      |               |      |
|         |      |      |      |      |     |      |               |      |
|         |      |      |      |      |     |      |               |      |
|         |      |      |      |      |     |      |               |      |