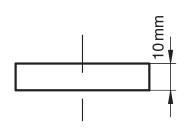

## Art. 901816 CorSTRUT square slide nut

#### Technical specifications and advantages

- Material: 1.0332 steel
- Hot-dip galvanised
- Tested for fire resistance

| Code   | G     |  |
|--------|-------|--|
| 901816 | M16   |  |
| 301010 | IVITO |  |