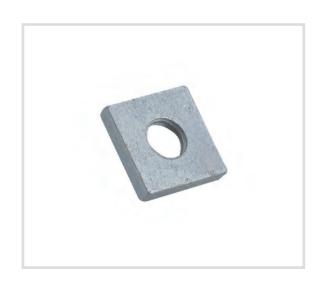

## Art. 901816 CorSTRUT square slide nut

#### Technical specifications and advantages

- Material: 1.0332 steel
- Hot-dip galvanised
- Tested for fire resistance

| Code   | G     |  |
|--------|-------|--|
| 901816 | M16   |  |
| 301010 | IVITO |  |