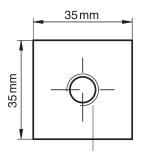

## Art. 901816 CorSTRUT square slide nut

#### Technical specifications and advantages

- Material: 1.0332 steel
- Hot-dip galvanised
- Tested for fire resistance

| Code   | G     |  |
|--------|-------|--|
| 901816 | M16   |  |
| 301010 | IVITO |  |