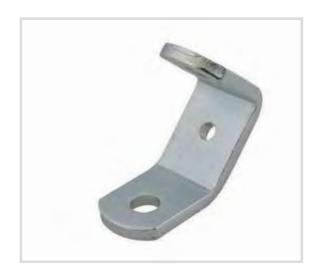

### Art. 86010 Universal brace for M10/M12 threaded rods

#### Technical specifications and advantages

- In galvanised steel
- To reinforce a fixing rail structure with the help of M10-M12 threaded rods
- It is also suitable to reinforce cantilever arms
- Suitable to create seismic fixings

| Code    | R       | Hole<br>[mm] |  |
|---------|---------|--------------|--|
| 8601012 | M10-M12 | 13           |  |
|         |         |              |  |