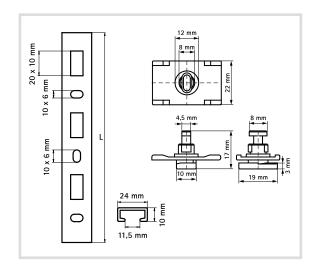

| Code<br>grey | Code<br>copper | Туре        | Dimensions [mm] | Length<br>[mm] | Breaking load<br>N at 20° C |
|--------------|----------------|-------------|-----------------|----------------|-----------------------------|
| 881 0100     | 881 6100       | Fixing rail | 25x10 mm        | 1000 mm        | 100 N                       |
| 811 0000     | 811 6000       | Adapter     |                 |                |                             |
|              |                |             |                 |                |                             |