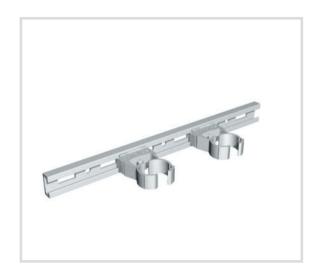

## Technical specifications and advantages

- To fasten multiple StarQuick®
- Completely plastic fastening can be performed
- Fastening from both sides of the fixing rail is possible
- Suitable for pipes with a diameter of 35 mm (StarQuick SQ32)
- Materials: PVC fixing rail; PA 6 adapter

| Code<br>grey | Code<br>copper | Туре        | Dimensions [mm] | Length<br>[mm] | Breaking load<br>N at 20° C |
|--------------|----------------|-------------|-----------------|----------------|-----------------------------|
| 881 0100     | 881 6100       | Fixing rail | 25x10 mm        | 1000 mm        | 100 N                       |
| 811 0000     | 811 6000       | Adapter     |                 |                |                             |
|              |                |             |                 |                |                             |