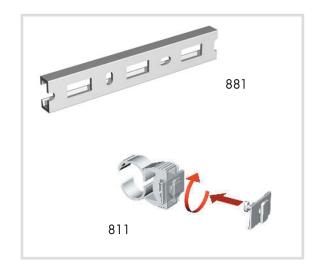

## Collari in plastica Plastic clamps

Art. 881 e 811 StarQuick® Fixing rail and adapter

WATCH THE VIDEO

## Technical specifications and advantages

- To fasten multiple StarQuick®
- Completely plastic fastening can be performed
- Fastening from both sides of the fixing rail is possible
- Suitable for pipes with a diameter of 35 mm (StarQuick SQ32)
- Materials: PVC fixing rail; PA 6 adapter

| Code<br>grey | Code<br>copper | Туре        | Dimensions [mm] | Length<br>[mm] | Breaking load<br>N at 20° C |
|--------------|----------------|-------------|-----------------|----------------|-----------------------------|
| 881 0100     | 881 6100       | Fixing rail | 25x10 mm        | 1000 mm        | 100 N                       |
| 811 0000     | 811 6000       | Adapter     |                 |                |                             |
|              |                |             |                 |                |                             |