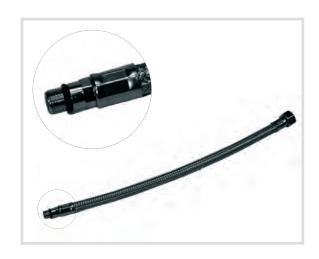

## Art. 663 JUNCO Flex® for single command valve

## Technical specifications and advantages

- 7 wire braid in AISI 304 stainless steel, diameter 12 mm
- Turned female fittings
- Marked with "CORH" and year of manufacture
- EPDM rubber suitable for the passage of drinking water according to Italian Min. Dec. 174:2004
- Assembly instructions in the package
- 95% coverage

| Code       | Female Ø | Male   | Length<br>[cm] |
|------------|----------|--------|----------------|
| 663FMM1C30 | 3/8      | 10x1 C | 30             |
| 663FMM1C35 | 3/8      | 10x1 C | 35             |
| 663FMM2C30 | 1/2      | 10x1 C | 30             |
| 663FMM2C35 | 1/2      | 10x1 C | 35             |
| 663FMM1L30 | 3/8      | 10x1 L | 30             |
| 663FMM1L35 | 3/8      | 10x1 L | 35             |
| 663FMM2L30 | 1/2      | 10x1 L | 30             |
| 663FMM2L35 | 1/2      | 10x1 L | 35             |