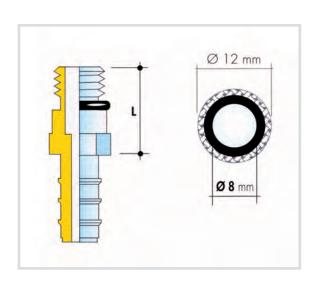

wire braid in AISI 304 stainless steel, diameter 12 mm
- Turned female fittings
- Marked with "CORH" and year of manufacture
- EPDM rubber suitable for the passage of drinking water according to Italian Min. Dec. 174:2004
- Assembly instructions in the package
- 95% coverage



| Code       | Female Ø | Male   | Length<br>[cm] |
|------------|----------|--------|----------------|
| 663FMM1C30 | 3/8      | 10x1 C | 30             |
| 663FMM1C35 | 3/8      | 10x1 C | 35             |
| 663FMM2C30 | 1/2      | 10x1 C | 30             |
| 663FMM2C35 | 1/2      | 10x1 C | 35             |
| 663FMM1L30 | 3/8      | 10x1 L | 30             |
| 663FMM1L35 | 3/8      | 10x1 L | 35             |
| 663FMM2L30 | 1/2      | 10x1 L | 30             |
| 663FMM2L35 | 1/2      | 10x1 L | 35             |



## Length

Short type C L = 18 mmLong type L L = 45 mmStandard length L = 45 mm