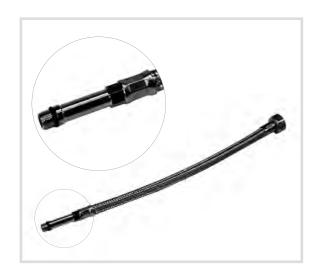

## Art. 663 JUNCO Flex® for single command valve

## Technical specifications and advantages

- 7 wire braid in AISI 304 stainless steel, diameter 12 mm
- Turned female fittings
- Marked with "CORH" and year of manufacture
- EPDM rubber suitable for the passage of drinking water according to Italian Min. Dec. 174:2004
- Assembly instructions in the package
- 95% coverage

| Code       | Female Ø | Male   | Length<br>[cm] |
|------------|----------|--------|----------------|
| 663FMM1C30 | 3/8      | 10x1 C | 30             |
| 663FMM1C35 | 3/8      | 10x1 C | 35             |
| 663FMM2C30 | 1/2      | 10x1 C | 30             |
| 663FMM2C35 | 1/2      | 10x1 C | 35             |
| 663FMM1L30 | 3/8      | 10x1 L | 30             |
| 663FMM1L35 | 3/8      | 10x1 L | 35             |
| 663FMM2L30 | 1/2      | 10x1 L | 30             |
| 663FMM2L35 | 1/2      | 10x1 L | 35             |