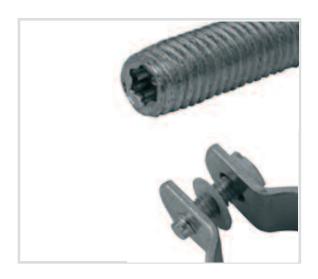

## Technical specifications and advantages

- Drilled nut seat for perfect galvanising
- Non-threaded screw tip for centring and immediate threading attachment
- Washer on the screws
- Pre-assembled
- Material: S235JR steel
- Galvanised
- Locking screws: galvanised DIN-ISO 7051 combined cut
- M8 induction welded nut
- 10 x 60 anchor
- $M8 \times 90$  tie rod with hexagon and torx
- LDPE packs, 2 pcs. per pack
- Anchor with exceptional hold on drilled holes