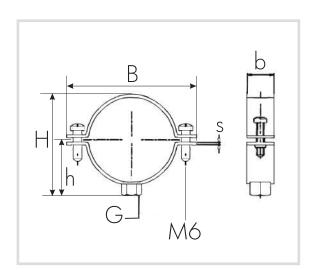

| Code   | <b>D</b><br>[mm] | Measure.<br>["] | G  | B<br>[mm] | H<br>[mm] | <b>h</b><br>[mm] | bxs<br>[mm] | Payload<br>[N] |
|--------|------------------|-----------------|----|-----------|-----------|------------------|-------------|----------------|
| 620219 | 15-19            | 3/8             | M8 | 54        | 26        | 17               | 20 x 2,0    | 1500           |
| 620221 | 21-23            | 1/2             | M8 | 61        | 32        | 19               | 20 x 2,0    | 1500           |
| 620227 | 26-28            | 3/4             | M8 | 66        | 35        | 21               | 20 x 2,0    | 1500           |
| 620234 | 32-35            | 1               | M8 | 74        | 42        | 24               | 20 x 2,0    | 1500           |
| 620242 | 40-43            | 1 1/4           | M8 | 81        | 50        | 28               | 20 x 2,0    | 1500           |
| 620248 | 44-50            | 1 1/2           | M8 | 87        | 54        | 31               | 20 x 2,0    | 1500           |
| 620260 | 57-61            | 2               | M8 | 100       | 66        | 37               | 20 x 2,0    | 1500           |
|        |                  |                 |    |           |           |                  |             |                |