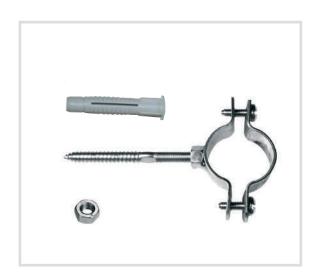

## Art. 6202 Nando - Pipe clamp with anchor and hanger bolt

## Technical specifications and advantages

- Drilled nut seat for perfect galvanising
- Non-threaded screw tip for centring and immediate threading attachment
- Washer on the screws
- Pre-assembled
- Material: S235JR steel
- Galvanised
- Locking screws: galvanised DIN-ISO 7051 combined cut
- M8 induction welded nut
- 10 x 60 anchor
- $M8 \times 90$  tie rod with hexagon and torx
- LDPE packs, 2 pcs. per pack
- Anchor with exceptional hold on drilled holes