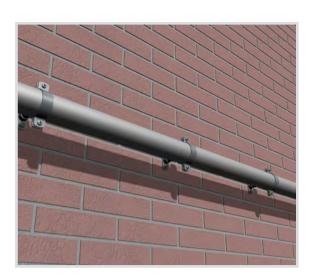

## Fissaggi in acciaio Inox Stainless steel fixing system

Art. 624R Pipe clamp wall plate - AISI 316

## Technical specifications and advantages

- Made of AISI 316 stainless steel
- 90° slots to simplify fastening

| Code    | Type            | G    | L   | B<br>[mm] | <b>d1</b><br>[mm] | S<br>[mm] | h<br>[mm] | Payload<br>[N] |
|---------|-----------------|------|-----|-----------|-------------------|-----------|-----------|----------------|
| 624R08  | With nut        | M8   | 80  | 25        | 15x8,5            | 3,0       | 50        | 2500           |
| 624R10  | With nut        | M10  | 80  | 25        | 15x8,5            | 3,0       | 50        | 2500           |
| 624R001 | with 1/2 sleeve | 1/2" | 80  | 25        | 15x8,5            | 3,0       | 50        | 2500           |
| 624R512 | With nut        | M12  | 145 | 35        | 30x11             | 4,0       | 100       | 3800           |
| 624R516 | With nut        | M16  | 145 | 35        | 30x11             | 4,0       | 100       | 3800           |
|         |                 |      |     |           |                   |           |           |                |