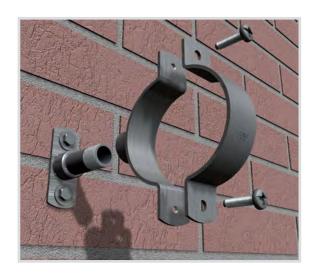

## Fissaggi in acciaio Inox Stainless steel fixing system

Art. 624R Pipe clamp wall plate - AISI 316

## Technical specifications and advantages

- Made of AISI 316 stainless steel
- 90° slots to simplify fastening

| Code    | Type            | G    | L   | B<br>[mm] | <b>d1</b><br>[mm] | S<br>[mm] | h<br>[mm] | Payload<br>[N] |
|---------|-----------------|------|-----|-----------|-------------------|-----------|-----------|----------------|
| 624R08  | With nut        | M8   | 80  | 25        | 15x8,5            | 3,0       | 50        | 2500           |
| 624R10  | With nut        | M10  | 80  | 25        | 15x8,5            | 3,0       | 50        | 2500           |
| 624R001 | with 1/2 sleeve | 1/2" | 80  | 25        | 15x8,5            | 3,0       | 50        | 2500           |
| 624R512 | With nut        | M12  | 145 | 35        | 30x11             | 4,0       | 100       | 3800           |
| 624R516 | With nut        | M16  | 145 | 35        | 30x11             | 4,0       | 100       | 3800           |
|         |                 |      |     |           |                   |           |           |                |