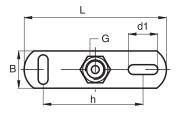

## Technical specifications and advantages

- Made of AISI 316 stainless steel
- 90° slots to simplify fastening

| Code    | Type            | G    | L   | B<br>[mm] | <b>d1</b><br>[mm] | S<br>[mm] | h<br>[mm] | Payload<br>[N] |
|---------|-----------------|------|-----|-----------|-------------------|-----------|-----------|----------------|
| 624R08  | With nut        | M8   | 80  | 25        | 15x8,5            | 3,0       | 50        | 2500           |
| 624R10  | With nut        | M10  | 80  | 25        | 15x8,5            | 3,0       | 50        | 2500           |
| 624R001 | with 1/2 sleeve | 1/2" | 80  | 25        | 15x8,5            | 3,0       | 50        | 2500           |
| 624R512 | With nut        | M12  | 145 | 35        | 30x11             | 4,0       | 100       | 3800           |
| 624R516 | With nut        | M16  | 145 | 35        | 30x11             | 4,0       | 100       | 3800           |
|         |                 |      |     |           |                   |           |           |                |