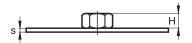

## Technical specifications and advantages

- Made of AISI 316 stainless steel
- 90° slots to simplify fastening

| Code    | Type            | G    | L   | B<br>[mm] | <b>d1</b><br>[mm] | S<br>[mm] | h<br>[mm] | Payload<br>[N] |
|---------|-----------------|------|-----|-----------|-------------------|-----------|-----------|----------------|
| 624R08  | With nut        | M8   | 80  | 25        | 15x8,5            | 3,0       | 50        | 2500           |
| 624R10  | With nut        | M10  | 80  | 25        | 15x8,5            | 3,0       | 50        | 2500           |
| 624R001 | with 1/2 sleeve | 1/2" | 80  | 25        | 15x8,5            | 3,0       | 50        | 2500           |
| 624R512 | With nut        | M12  | 145 | 35        | 30x11             | 4,0       | 100       | 3800           |
| 624R516 | With nut        | M16  | 145 | 35        | 30x11             | 4,0       | 100       | 3800           |
|         |                 |      |     |           |                   |           |           |                |