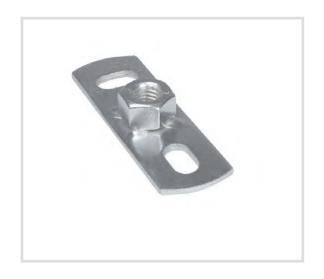

## Fissaggi in acciaio Inox Stainless steel fixing system

Art. 624R Pipe clamp wall plate - AISI 316

## Technical specifications and advantages

- Made of AISI 316 stainless steel
- 90° slots to simplify fastening

| Code    | Type            | G    | L   | B<br>[mm] | <b>d1</b><br>[mm] | S<br>[mm] | h<br>[mm] | Payload<br>[N] |
|---------|-----------------|------|-----|-----------|-------------------|-----------|-----------|----------------|
| 624R08  | With nut        | M8   | 80  | 25        | 15x8,5            | 3,0       | 50        | 2500           |
| 624R10  | With nut        | M10  | 80  | 25        | 15x8,5            | 3,0       | 50        | 2500           |
| 624R001 | with 1/2 sleeve | 1/2" | 80  | 25        | 15x8,5            | 3,0       | 50        | 2500           |
| 624R512 | With nut        | M12  | 145 | 35        | 30x11             | 4,0       | 100       | 3800           |
| 624R516 | With nut        | M16  | 145 | 35        | 30x11             | 4,0       | 100       | 3800           |
|         |                 |      |     |           |                   |           |           |                |