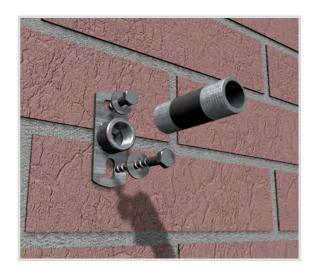

## Fissaggi in acciaio Inox Stainless steel fixing system

Art. 624R Pipe clamp wall plate - AISI 316

## Technical specifications and advantages

- Made of AISI 316 stainless steel
- 90° slots to simplify fastening

| Code    | Type            | G    | L   | B<br>[mm] | <b>d1</b><br>[mm] | S<br>[mm] | h<br>[mm] | Payload<br>[N] |
|---------|-----------------|------|-----|-----------|-------------------|-----------|-----------|----------------|
| 624R08  | With nut        | M8   | 80  | 25        | 15x8,5            | 3,0       | 50        | 2500           |
| 624R10  | With nut        | M10  | 80  | 25        | 15x8,5            | 3,0       | 50        | 2500           |
| 624R001 | with 1/2 sleeve | 1/2" | 80  | 25        | 15x8,5            | 3,0       | 50        | 2500           |
| 624R512 | With nut        | M12  | 145 | 35        | 30x11             | 4,0       | 100       | 3800           |
| 624R516 | With nut        | M16  | 145 | 35        | 30x11             | 4,0       | 100       | 3800           |
|         |                 |      |     |           |                   |           |           |                |