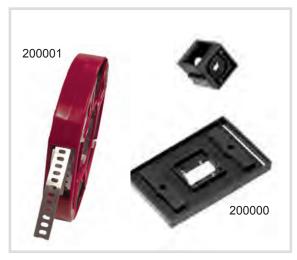

### Art. 2000 Plate holder for IKS 2000®

#### Technical specifications and advantages

- Individual identification system
- Installed with clamp, bolt, slide nut with threaded pin (for fixing rails assembly), clamp, Velcro, screws or adhesive tape
- The plate holder can be assembled both horizontally and vertically
- Made of Polyoxymethylene (POM), temperature resistant from -15°C to 160°C
- Spacer in Polyamide 6 (nylon), temperature resistant from -40°C to 200°C

| Code   | Description                                 |
|--------|---------------------------------------------|
| 200000 | Plate holder for stainless steel clamps     |
| 200001 | AISI 316L stainless steel clamp (20 metres) |
|        |                                             |