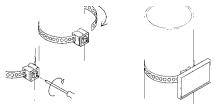

#### Technical specifications and advantages

- Individual identification system
- Installed with clamp, bolt, slide nut with threaded pin (for fixing rails assembly), clamp, Velcro, screws or adhesive tape
- The plate holder can be assembled both horizontally and vertically
- Made of Polyoxymethylene (POM), temperature resistant from -15°C to 160°C
- Spacer in Polyamide 6 (nylon), temperature resistant from -40°C to 200°C

| Code   | Description                                 |
|--------|---------------------------------------------|
| 200000 | Plate holder for stainless steel clamps     |
| 200001 | AISI 316L stainless steel clamp (20 metres) |
|        |                                             |