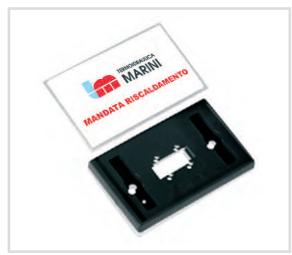

## Art. 2001 Plates and printing for IKS 2000°

## Technical specifications and advantages

- Can be used in combination with other identification systems
- PVC plate
- Resistant to abrasion, UV, ozone and atmospheric agents, washable
- Possibility to print logos, symbols, texts on request

| Code   | Plate description |
|--------|-------------------|
| 200101 | 86 x 54 - White   |
| 200102 | 86 x 54 - Clear   |
|        |                   |