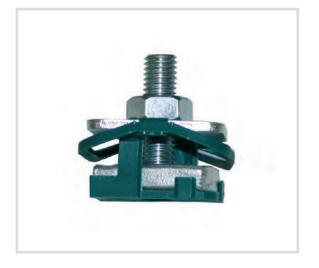

## Art. 867 Slide nut with threaded pin for CorSTRUT

## Technical specifications and advantages

- Slide nut with threaded pin, square washer and plastic spring
- Made with S235JR steel
- Galvanised
- Spring in POM (polyoxymethylene), green
- With a plastic spring that keeps the piece fixed in the desired position until final tightening
- Possibility of height adjustment of the pin
- Tested for fire resistance