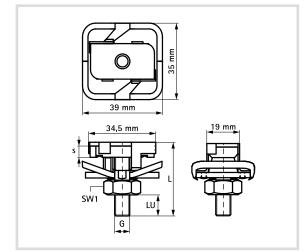

|         |     |           |           | Nº.         |            |             |
|---------|-----|-----------|-----------|-------------|------------|-------------|
|         |     |           |           | N           | 21         | H1          |
| Code    | G   | L<br>[mm] | S<br>[mm] | SW1<br>[mm] | LU<br>[mm] | Fa,z<br>[N] |
| 8670840 | M8  | 40        | 6,0       | 13          | 16         | 6000        |
| 8670860 | M8  | 60        | 6,0       | 13          | 36         | 6000        |
| 8670880 | M8  | 80        | 8,0       | 13          | 56         | 6000        |
| 8670810 | M8  | 100       | 8,0       | 13          | 76         | 6000        |
|         |     |           |           |             |            |             |
| 8671040 | M10 | 40        | 8,0       | 17          | 12         | 6000        |
| 8671060 | M10 | 60        | 8,0       | 17          | 32         | 6000        |
| 8671080 | M10 | 80        | 8,0       | 17          | 52         | 6000        |
|         |     |           |           |             |            |             |
| 8671240 | M12 | 40        | 10,0      | 19          | 10         | 10000       |
| 8671260 | M12 | 60        | 10,0      | 19          | 30         | 10000       |
| 8671280 | M12 | 80        | 10,0      | 19          | 50         | 10000       |
|         |     |           |           |             |            |             |