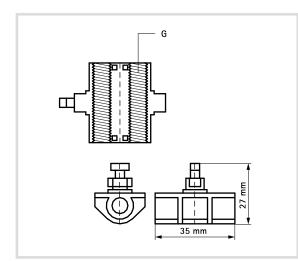

## Technical specifications and advantages

- To connect  $\ensuremath{\mathsf{Star}}\xspace{\mathsf{Quick}^{\circledast}}$  to a threaded rod
- To add pipes to an existing installation
- Suitable for StarQuick® from SQ10 up to SQ51
- PA6 Material, grey (RAL 7035)
- Resistant to UV rays, ageing, oils, petroleum derivatives
- Not subject to corrosion, recyclable, halogen-free
- Resistant to temperatures: from -40°C up to 90°C; for a limited period of time, suitable up to 130°C

| Code     | Dimensions<br><sup>[mm]</sup> | Material |  |
|----------|-------------------------------|----------|--|
| 530 0006 | M6                            | PA 6     |  |
| 530 0008 | M8                            | PA 6     |  |
| 530 0008 | M8                            | PA 6     |  |