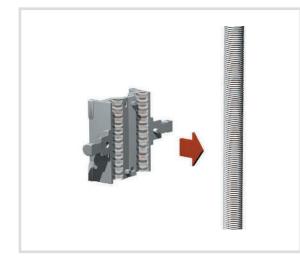

## Art. 530 StarQuick® Adapter for threaded rods

## Technical specifications and advantages

- To connect  $\ensuremath{\mathsf{Star}}\xspace{\mathsf{Quick}^{\circledast}}$  to a threaded rod
- To add pipes to an existing installation
- Suitable for StarQuick® from SQ10 up to SQ51
- PA6 Material, grey (RAL 7035)
- Resistant to UV rays, ageing, oils, petroleum derivatives
- Not subject to corrosion, recyclable, halogen-free
- Resistant to temperatures: from -40°C up to 90°C; for a limited period of time, suitable up to 130°C