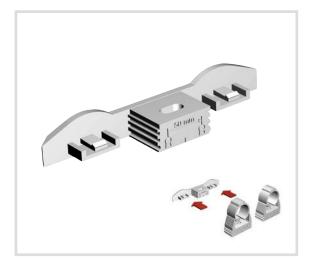

## Collari in plastica Plastic clamps

Art. 500 StarQuick® DUO

WATCH THE VIDEO

- To attach two pipes with a single fastening
- Perfect for domestic pipes (hot/cold)
- In modified PA 6
- Distance of the axes of the pipes:50 mm
- RAL 7035 grey colour
- Suitable for StarQuick up to 24 mm (SQ10 to SQ20)
- Resistant to UV rays, ageing, oils and petroleum
- Max temperatures: from -40°C up to 90°C.
  For short periods, up to 130°C.

| 75 mm       | Code     | Туре | Breaking load<br>N at 20° C |  |
|-------------|----------|------|-----------------------------|--|
|             | 500 0050 | SQ/2 | 600                         |  |
| 4.8 x 10 mm |          |      |                             |  |