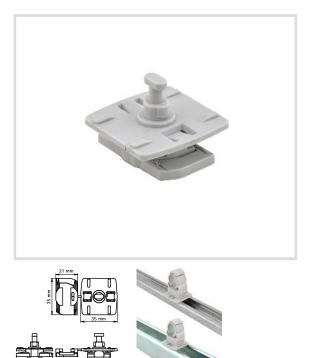

## Art. 085 StarQuick® Universal adapter

## Technical specifications and advantages

- For attachment of the StarQuick<sup>®</sup> clamps to our CorRail or STRUT fixing rails
- To add pipes quickly and simply to an existing installation
- Suitable for StarQuick<sup>®</sup> SQ-10 up to SQ-51
- Material:PA6 modified, grey (according to UNI 7035)
- Resistant to UV rays, ageing, oils and petroleum derivatives
- Not subject to corrosion, recyclable
- Temperatures: from -40°C to 90°C; for limited periods of time, suitable up to 130°C.

| Code    | For fixing rails               |
|---------|--------------------------------|
| 0854332 | All CorRail STRUT fixing rails |
|         | -                              |