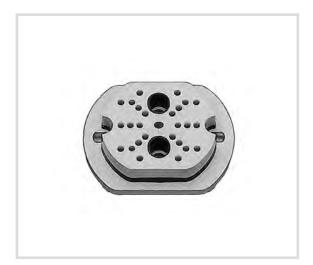

## Technical specifications and advantages

- In ABS with FPDM
- The holes are in the same position as the fastening plate
- Noise reduction according to DIN 4109
- Avoids the transmission of noise between the fastening plate and the building structure
- Easy to assemble
- Can be fastened directly to the wall