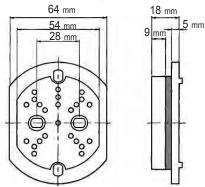

## Strip fastening component holder box Art. 124005

## It contains

- Tool for bending of the strip no. 1
- no. 10 Fastening plates
- Noise reducer no. 1
- Fastening clamps Washers 8.4 x 20 2 no.
- no. 20 Washers 5,3 x 20 no. 10
- M12 (external) x M8 (internal) reducers no. 3
- M8 x 10 hex head screws no. 10
- M8 x 16 hex head screws no. 10
- M8 x 40 hex head screws no. 10
- M8 x 60 hex head screws no. 10
- M5 x 16 cylindrical head screws no. 20
- M5 hex nuts no. 20
- M6 hex nuts no. 20
- M6 x 10 hex nuts no. 10
- M8 hex nuts no. 20
- x 4.2 x 13 pozi head self-tapping screws no. 20
- x 4,2 x 16 pozi head self-tapping screws no. 20
- x 4,8 x 13 pozi head self-tapping screws no. 20 x 4,8 x 16 pozi head self-tapping screws no. 20
- no. 20
- x 4,8 x 19 pozi head self-tapping screws x 4.8 x 13 hex head self-tapping screws no. 20
- no. 20 x 4.8 x 19 hex head self-tapping screws