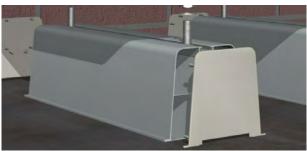

## Art. 8283 Floor support with screws

## Technical specifications and advantages

- Made of non-toxic ivory PVC
- Use temperature: 60°C 20°C
- Includes vibration dampers and fastenings kit
- In pack of 2 pcs. with 4 assembly screws and bolts

| Code   | Support<br>length [mm] | Colour | Max support capacity<br>[N] |
|--------|------------------------|--------|-----------------------------|
| 828310 | 350                    | White  | 1500*                       |
| 828311 | 450                    | White  | 1500*                       |