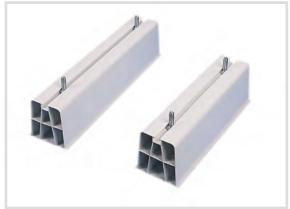

## Art. 8283 Floor support with screws

## Technical specifications and advantages

- Made of non-toxic ivory PVC
- Use temperature: 60°C 20°C
- Includes vibration dampers and fastenings kit
- In pack of 2 pcs. with 4 assembly screws and bolts

| Code   | Support<br>length [mm] | Colour | Max support capacity<br>[N] |
|--------|------------------------|--------|-----------------------------|
| 828310 | 350                    | White  | 1500*                       |
| 828311 | 450                    | White  | 1500*                       |