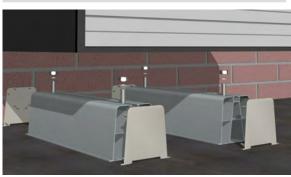

## Art. 8283 Floor support with screws

## Technical specifications and advantages

- Made of non-toxic ivory PVC
- Use temperature: 60°C 20°C
- Includes vibration dampers and fastenings kit
- In pack of 2 pcs. with 4 assembly screws and bolts

| Code   | Support<br>length [mm] | Colour | Max support capacity<br>[N] |
|--------|------------------------|--------|-----------------------------|
| 828310 | 350                    | White  | 1500*                       |
| 828311 | 450                    | White  | 1500*                       |