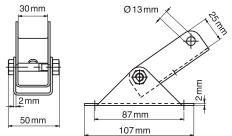

## Art. 82022 Tiltable longitudinal wall plate including slide nuts

## Technical specifications and advantages

- Tiltable wall support
- Also used to reinforce a construction made with CorRail
- Material: galvanised steel
- POM (polyoxymethylene) plastic springs, green
- To create cantilever arms or support feet

| Code    | Application Fixing rails |  |
|---------|--------------------------|--|
| 8202200 | CH0, 1, 15, 2, 30        |  |