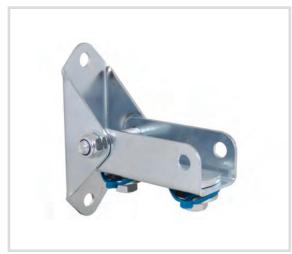

## Art. 82022 Tiltable longitudinal wall plate including slide nuts

## Technical specifications and advantages

- Tiltable wall support
- Also used to reinforce a construction made with CorRail
- Material: galvanised steel
- POM (polyoxymethylene) plastic springs, green
- To create cantilever arms or support feet

| Code    | Application Fixing rails |  |
|---------|--------------------------|--|
| 8202200 | CH0, 1, 15, 2, 30        |  |