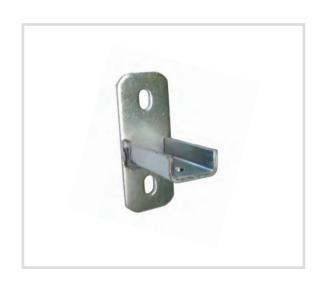

## Art. 822003 Wall plate for CH-32x20 fixing rail

## Caratteristiche tecniche

- To create cantilever arms or support feet
- Material: galvanised steel

| Code   | Fixing rail |  |
|--------|-------------|--|
| 822003 | CH 32x20    |  |
|        |             |  |