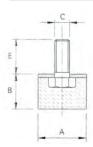

### Art. 7663 Vibration damper cylindrical male

### Technical specifications and advantages

- Material: NR/SBR rubber
- Hardness 60 Shore A
- On request hardness 30SH, 45SH, 70SH
- Galvanised screw and washer
- Screw pressed onto the washer
- Different screw lengths on request
- Tolerance on hardness ±5 SH

| Code   | Measurements Ø [mm] | A x B<br>[mm] | C x E<br>[mm] |  |
|--------|---------------------|---------------|---------------|--|
| 766308 | M8                  | 40 x 20       | M8 x 23       |  |
| 766310 | M10                 | 50 x 30       | M10 x 28      |  |