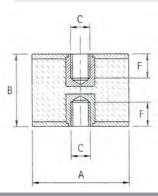

# Art. 7662 Vibration damper female/female

#### Technical specifications and advantages

- Material: NR/SBR rubber
- Hardness 60 Shore A
- Sandblasted and galvanised washer Blind female insert
- Through female insert
- Tolerance on hardness ±5 SH

| Code   | Measurements Ø [mm] | A x B<br>[mm] | C x F<br>[mm] |  |
|--------|---------------------|---------------|---------------|--|
| 766208 | M8                  | 40 x 30       | M8 x 10       |  |
| 766210 | M10                 | 40 x 30       | M10 x 10      |  |