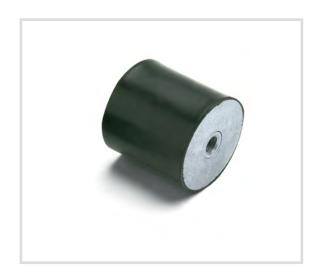

# Art. 7662 Vibration damper female/female

#### Technical specifications and advantages

- Material: NR/SBR rubber
- Hardness 60 Shore A
- Sandblasted and galvanised washer Blind female insert
- Through female insert
- Tolerance on hardness ±5 SH

| Code   | Measurements Ø [mm] | A x B<br>[mm] | C x F<br>[mm] |  |
|--------|---------------------|---------------|---------------|--|
| 766208 | M8                  | 40 x 30       | M8 x 10       |  |
| 766210 | M10                 | 40 x 30       | M10 x 10      |  |