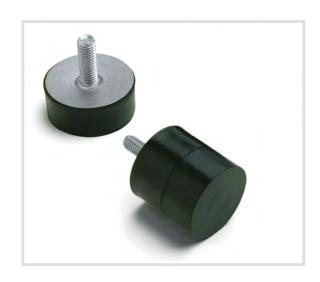

### Art. 7663 Vibration damper cylindrical male

### Technical specifications and advantages

- Material: NR/SBR rubber
- Hardness 60 Shore A
- On request hardness 30SH, 45SH, 70SH
- Galvanised screw and washer
- Screw pressed onto the washer
- Different screw lengths on request
- Tolerance on hardness ±5 SH

| Code   | Measurements Ø [mm] | A x B<br>[mm] | C x E<br>[mm] |  |
|--------|---------------------|---------------|---------------|--|
| 766308 | M8                  | 40 x 20       | M8 x 23       |  |
| 766310 | M10                 | 50 x 30       | M10 x 28      |  |