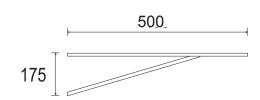

## Art. 632 Wall bracket for washbasin with wall-in rail prop

## Technical specifications and advantages

- Made with C rod dim. 30 x 15 thick. 2 mm
- CO<sub>2</sub> welding
- Polyester-based thermosetting powder coating
- Colour: RAL 9010

| Code   | Rail prop section [mm] | Payload<br>[N] |  |
|--------|------------------------|----------------|--|
| 632000 | 9 x 9                  | 1080           |  |