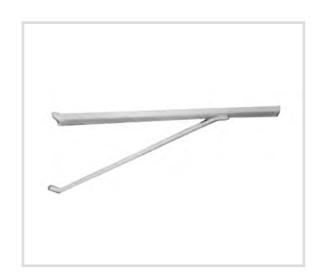

## Art. 632 Wall bracket for washbasin with wall-in rail prop

## Technical specifications and advantages

- Made with C rod dim. 30 x 15 thick. 2 mm
- CO<sub>2</sub> welding
- Polyester-based thermosetting powder coating
- Colour: RAL 9010

| Code   | Rail prop section [mm] | Payload<br>[N] |  |
|--------|------------------------|----------------|--|
| 632000 | 9 x 9                  | 1080           |  |