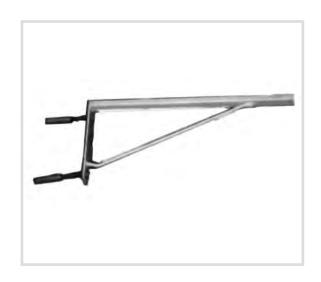

## Art. 633 Wall bracket for washbasin with rail prop Fastening with screws and anchors

## Technical specifications and advantages

- Made with C rod dim.  $30 \times 15$  thick. 2 mm
- CO<sub>2</sub> welding
- Polyester-based thermosetting powder coating
- Colour: RAL 9010
- Includes 2 screws 8 x 70, 2 anchors 12 x 60, 2 washers