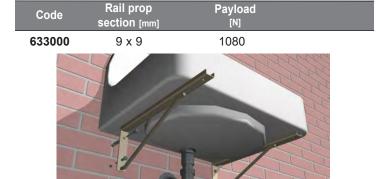

## Art. 633 Wall bracket for washbasin with rail prop Fastening with screws and anchors

## Technical specifications and advantages

- Made with C rod dim.  $30 \times 15$  thick. 2 mm
- CO<sub>2</sub> welding
- Polyester-based thermosetting powder coating
- Colour: RAL 9010
- Includes 2 screws 8 x 70, 2 anchors 12 x 60, 2 washers