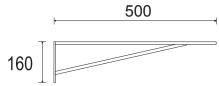

## Art. 632 Wall bracket for washbasin with wall-in rail prop

## Technical specifications and advantages

- Made with C rod dim. 30 x 15 thick. 2 mm
- CO<sub>2</sub> welding
- Polyester-based thermosetting powder coating
- Colour: RAL 9010

| Code   | Rail prop section [mm] | Payload<br>[N] |  |
|--------|------------------------|----------------|--|
| 632000 | 9 x 9                  | 1080           |  |