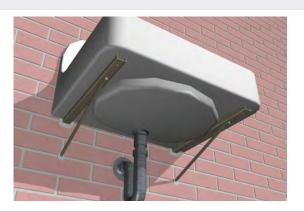

## Art. 632 Wall bracket for washbasin with wall-in rail prop

## Technical specifications and advantages

- Made with C rod dim. 30 x 15 thick. 2 mm
- CO<sub>2</sub> welding
- Polyester-based thermosetting powder coating
- Colour: RAL 9010

| Code   | Rail prop section [mm] | Payload<br>[N] |  |
|--------|------------------------|----------------|--|
| 632000 | 9 x 9                  | 1080           |  |