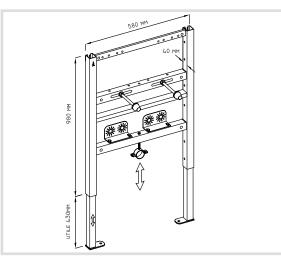

## Art. 639805 Wall-in support for washbasin with floor fixing - plasterboard

## Technical specifications and advantages

- Material: steel
- Fully galvanised
- Includes screws and instructions for fastening
- Dimensions for correct positioning of suspended sanitary ware by the various manufacturers only inside the package
- Self-supporting structure to be positioned behind plasterboard walls or in front of masonry walls
- Suitable for all wall-hung washbasins
- Pre-assembled frame

| Code   | Centre distance | (kg   |  |
|--------|-----------------|-------|--|
| 639805 | 122/330         | 10,30 |  |
|        |                 |       |  |
|        |                 |       |  |
|        |                 |       |  |
|        |                 |       |  |
|        |                 |       |  |
|        |                 |       |  |
|        |                 |       |  |
|        |                 |       |  |
|        |                 |       |  |
|        |                 |       |  |
|        |                 |       |  |
|        |                 |       |  |
|        |                 |       |  |
|        |                 |       |  |
|        |                 |       |  |
|        |                 |       |  |
|        |                 |       |  |
|        |                 |       |  |
|        |                 |       |  |