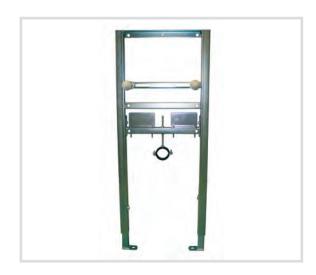

## Art. 639805 Wall-in support for washbasin with floor fixing - plasterboard

## Technical specifications and advantages

- Material: steel
- Fully galvanised
- Includes screws and instructions for fastening
- Dimensions for correct positioning of suspended sanitary ware by the various manufacturers only inside the package
- Self-supporting structure to be positioned behind plasterboard walls or in front of masonry walls
- Suitable for all wall-hung washbasins
- Pre-assembled frame