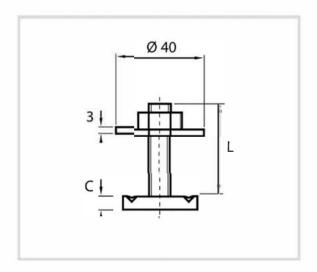

| Code    | G   | L<br>[mm] | C<br>[mm] | Payload [N] |
|---------|-----|-----------|-----------|-------------|
| 8660840 | M8  | 40        | 6,0       | 6000        |
| 8660860 | M8  | 60        | 6,0       | 6000        |
| 8660810 | M8  | 100       | 6,0       | 6000        |
|         |     |           |           |             |
| 8661040 | M10 | 40        | 8,0       | 6000        |
| 8661060 | M10 | 60        | 8,0       | 6000        |
|         |     |           |           |             |
| 8661240 | M12 | 40        | 9,0       | 6000        |
| 8661260 | M12 | 60        | 9,0       | 6000        |
|         |     |           |           |             |