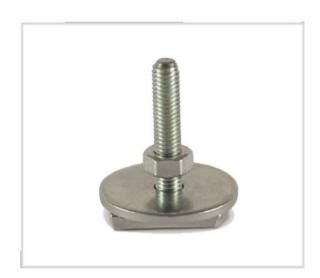

## Art. 866 Tee-Bolt hommerfix STRUT

## Technical specifications and advantages

- Sliding nut with threaded pin, round washer, pre\_assembled
- In galvanised steel
- Time saving thanks to the pre-assembled system of different lengths
- Possibility of height adjustment of the pin
- Just one component for any CorSTRUT 41 profile height