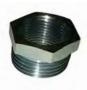

## Flexibility

Item 241006 1" x 3/4 reduction to transform the wall bracket from 1" into 3/4

Item 247004 reduced extension 1" x 3/4 to transform the wall bracket from 3/4 into 1"