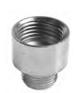

## Flexibility

Item 241006 1" x 3/4 reduction to transform the wall bracket from 1" into 3/4

Item 247004 reduced extension 1" x 3/4 to transform the wall bracket from 3/4 into 1"