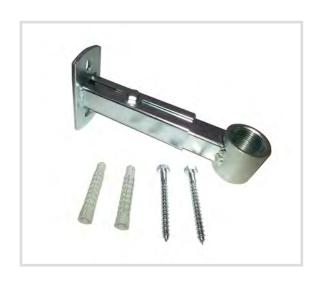

## Art. 821000 Jeko® for expansion vessel

## Technical specifications and advantages

- Material: galvanised steel
- Includes bolts and anchors for wall fastening
- For all types of expansion vessels
- Continuous adjustment of the distance from the wall
- Slots in the base at  $90^{\circ}$  for error-proof installation
- Grey polyamide anchors, 10x60

| Code   | L [mm]<br>Minimum - Maximum | W   | bxs<br>[mm] | Payload<br>[N] |
|--------|-----------------------------|-----|-------------|----------------|
| 821027 | 150 - 230                   | 3/4 | 48 x 5,0    | 750            |
| 821000 | 150 - 235                   | 1"  | 48 x 5,0    | 750            |
|        |                             |     |             |                |