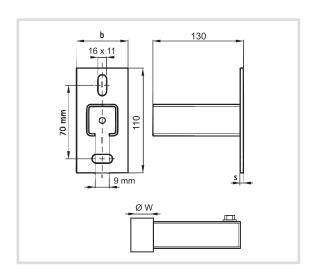

| Code   | L [mm]<br>Minimum - Maximum | W   | bxs<br>[mm] | Payload<br>[N] |
|--------|-----------------------------|-----|-------------|----------------|
| 821027 | 150 - 230                   | 3/4 | 48 x 5,0    | 750            |
| 821000 | 150 - 235                   | 1"  | 48 x 5,0    | 750            |
|        |                             |     |             |                |