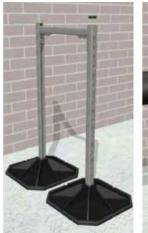

## Condotte d'aria Air ducts fixings

## Technical specifications

- Modular support system to support plumbing and air conditioning systems, walkways, ducts, air treatment machines, etc.
- For flat roofs, does not damage the waterproof sheath
- For horizontal and vertical applications
- With non-slip PE foam mat, pre-fitted to absorb vibrations
- Made with recycled HDPE
- Resistant to UV rays, ageing and many chemical compounds
- For CorSTRUT fixing rails 41x41