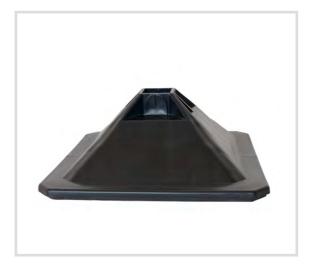

## Art. 845xxx Fabio - Foot to support structures

## Technical specifications

- Modular support system to support plumbing and air conditioning systems, walkways, ducts, air treatment machines, etc.
- For flat roofs, does not damage the waterproof sheath
- For horizontal and vertical applications
- With non-slip PE foam mat, pre-fitted to absorb vibrations
- Made with recycled HDPE
- Resistant to UV rays, ageing and many chemical compounds
- For CorSTRUT fixing rails 41x41