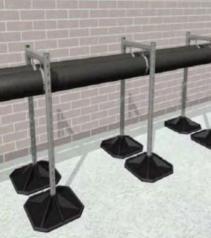

## Art. 845xxx Fabio - Foot to support structures

## Technical specifications

- Modular support system to support plumbing and air conditioning systems, walkways, ducts, air treatment machines, etc.
- For flat roofs, does not damage the waterproof sheath
- For horizontal and vertical applications
- With non-slip PE foam mat, pre-fitted to absorb vibrations
- Made with recycled HDPE
- Resistant to UV rays, ageing and many chemical compounds
- For CorSTRUT fixing rails 41x41