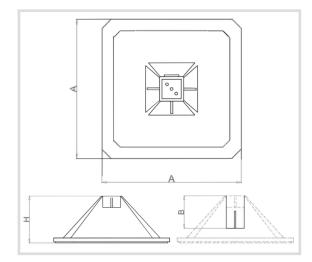

| Code   | A x A<br>[mm] | H<br>[mm] | B<br>[mm] | Max Payload<br>[N] |
|--------|---------------|-----------|-----------|--------------------|
| 845200 | 200x200       | 120       | 85        | 1500               |
| 845305 | 305x305       | 120       | 85        | 1750               |
| 845500 | 500x500       | 120       | 85        | 2500               |
|        |               |           |           |                    |