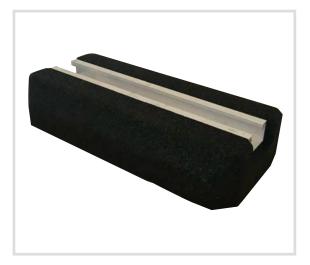

## Technical specifications

Rooftop solution with CorSTRUT fixing rail

- To support pipe installations, air ducts, ducts, etc.
- To support air conditioning installations, walkways on flat roofs, etc.
- Does not damage the waterproof sheath
- Material: vulcanised recycled rubber, black EN 1176-7:2008
- CorSTRUT fixing rail in pre-galvanised steel 41x21 fixed to the foot
- Resistant to UV rays
- Absorbs vibrations, reduces noises
- Suitable for both indoor and outdoor applications, temperature between -40°C and 80°C

| Code                                          | L<br>[] | B    | H    | Payload |
|-----------------------------------------------|---------|------|------|---------|
|                                               | [mm]    | [mm] | [mm] | [N]     |
| 672025**                                      | 250     | 130  | 50   | 1600    |
| 672040**                                      | 400     | 130  | 50   | 2400    |
| 672600                                        | 600     | 180  | 95   | 4500    |
| 672999                                        | 1000    | 180  | 95   | 6450    |
|                                               |         |      |      |         |
|                                               |         |      |      | (H)     |
| ** Including 2 fastening elements cod.8661040 |         |      |      |         |