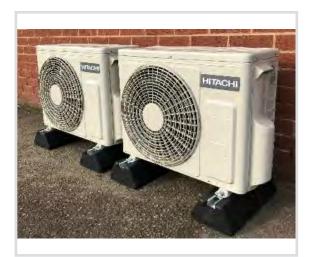

## Technical specifications

Rooftop solution with CorSTRUT fixing rail

- To support pipe installations, air ducts, ducts, etc.
- To support air conditioning installations, walkways on flat roofs, etc.
- Does not damage the waterproof sheath
- Material: vulcanised recycled rubber, black EN 1176-7:2008
- CorSTRUT fixing rail in pre-galvanised steel 41x21 fixed to the foot
- Resistant to UV rays
- Absorbs vibrations, reduces noises
- Suitable for both indoor and outdoor applications, temperature between -40°C and 80°C