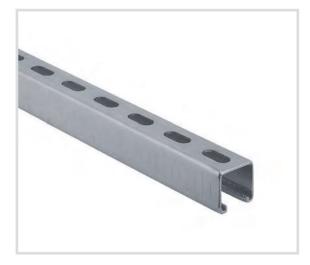

## Art. 8125 CorSTRUT Fixing rail - AISI 304/316

## Technical specifications and advantages

- Universal fixing rail system
- The distance between the end of the fixing rail and the first hole is always the same
- Gradual centimetre scale on one side
- More sizes in AISI 316 are available on request