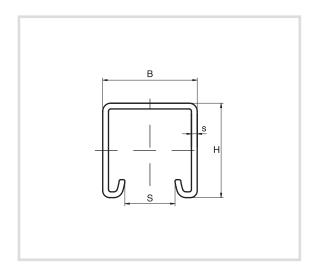

| Code     | L<br>[mm] | B<br>[mm] | H<br>[mm] | <b>S</b><br>[mm] | S<br>[mm] |
|----------|-----------|-----------|-----------|------------------|-----------|
| AISI 304 |           |           |           |                  |           |
| 8125X02  | 3000      | 41        | 21        | 22               | 2,0       |
| 8125X08  | 3000      | 41        | 41        | 22               | 2,0       |
| 8125X09  | 6000      | 41        | 41        | 22               | 2,0       |
|          |           |           |           |                  |           |
| AISI 316 |           |           |           |                  |           |
| 8125R08  | 3000      | 41        | 41        | 22               | 2,0       |
|          |           |           |           |                  |           |