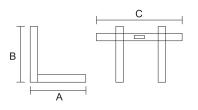

| Code   | C        | A                 | B    | Thickness | Payload         |
|--------|----------|-------------------|------|-----------|-----------------|
|        | rod [mm] | Wall bracket [mm] | [mm] | [kg]      | <sup>[kg]</sup> |
| 826003 | 800      | 450               | 350  | 1,5       | 120             |