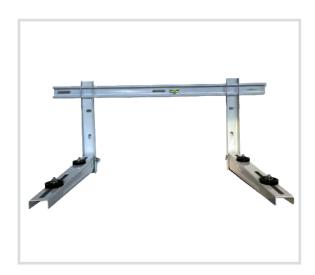

## Art. 826003 Pre-assembled adjustable wall bracket for air conditioner outdoor unit

## Technical specifications and advantages

- Pre-assembled brackets for quick assembly with adjustable rear feet and side pins with self-locking nut
- Pre-assembled spirit level on the wall bar
- Galvanised steel wall bracket
- Painted with polyester-based thermosetting powder
- No tools are required to attach the wall bar to the side brackets
- Arrangement for the condensate collection tray
- Components supplied inside the box:
  - 2 pre-assembled brackets
  - Wall bar with spirit level
  - 4 sliding vibration dampers kits
  - 5 anchors and 5 fastening screws for wall installation
  - 2 pre-assembled adjustable rear feet
  - 4 extra side pins for fastening of the brackets
  - (2 already pre-assembled)