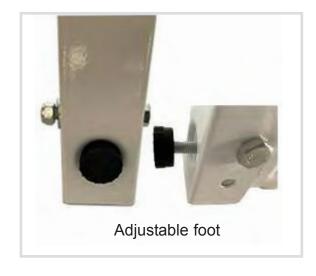

## Technical specifications and advantages

- Pre-assembled brackets for quick assembly with adjustable rear feet and side pins with self-locking nut
- Pre-assembled spirit level on the wall bar
- Galvanised steel wall bracket
- Painted with polyester-based thermosetting powder
- No tools are required to attach the wall bar to the side brackets
- Arrangement for the condensate collection tray
- Components supplied inside the box:
  - 2 pre-assembled brackets
  - Wall bar with spirit level
  - 4 sliding vibration dampers kits
  - 5 anchors and 5 fastening screws for wall installation
  - 2 pre-assembled adjustable rear feet
  - 4 extra side pins for fastening of the brackets
  - (2 already pre-assembled)