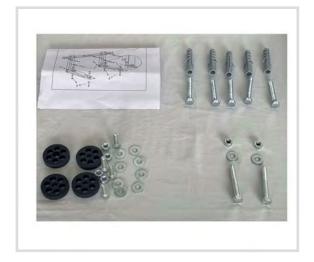

## Technical specifications and advantages

- Pre-assembled brackets for quick assembly with adjustable rear feet and side pins with self-locking nut
- Pre-assembled spirit level on the wall bar
- Galvanised steel wall bracket
- Painted with polyester-based thermosetting powder
- No tools are required to attach the wall bar to the side brackets
- Arrangement for the condensate collection tray
- Components supplied inside the box:
  - 2 pre-assembled brackets
  - Wall bar with spirit level
  - 4 sliding vibration dampers kits
  - 5 anchors and 5 fastening screws for wall installation
  - 2 pre-assembled adjustable rear feet
  - 4 extra side pins for fastening of the brackets
  - (2 already pre-assembled)