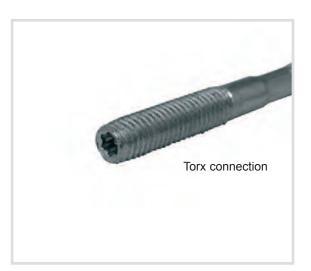

## Technical specifications and advantages

- ECO Pre-assembled kit composed of no. 1 hanger bolt, no. 1 anchor in grey HDPE, no. 1 nut
- Hanger bolt with torx for use with screwdriver
- The hexagonal part allows for fine adjustment
- High performance universal anchor on hollow bricks
- No waste of fastening kits
- Supplied in reusable cardboard boxes, with no single use plastic in the packaging
- For a 100% green fixing solution, attach our
  Cpiù or CIPO clamps with the ECO Kit the collars
  are pre-assembled, for quicker installation and
  ZERO plastic waste in the packaging