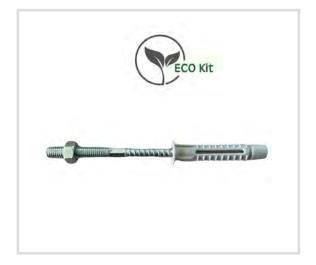

## Technical specifications and advantages

- ECO Pre-assembled kit composed of no. 1 hanger bolt, no. 1 anchor in grey HDPE, no. 1 nut
- Hanger bolt with torx for use with screwdriver
- The hexagonal part allows for fine adjustment
- High performance universal anchor on hollow bricks
- No waste of fastening kits
- Supplied in reusable cardboard boxes, with no single use plastic in the packaging
- For a 100% green fixing solution, attach our
  Cpiù or CIPO clamps with the ECO Kit the collars
  are pre-assembled, for quicker installation and
  ZERO plastic waste in the packaging