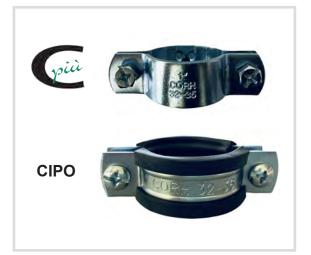

## Technical specifications and advantages

- ECO Pre-assembled kit composed of no. 1 hanger bolt, no. 1 anchor in grey HDPE, no. 1 nut
- Hanger bolt with torx for use with screwdriver
- The hexagonal part allows for fine adjustment
- High performance universal anchor on hollow bricks
- No waste of fastening kits
- Supplied in reusable cardboard boxes, with no single use plastic in the packaging
- For a 100% green fixing solution, attach our
  Cpiù or CIPO clamps with the ECO Kit the collars
  are pre-assembled, for quicker installation and
  ZERO plastic waste in the packaging