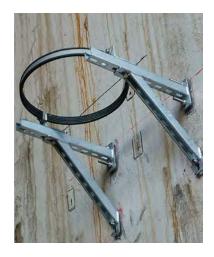

## Art. 976 Downpipe bracket

## Technical specifications and advantages

- Possibility of adjusting the distance
- It is possible to insert bracing to increase the axial resistance
- In galvanised steel
- Components for standard downpipe bracket:
  2 CorSTRUT cantilever arms, 2 special 90° angle brackets, 1 heavy clamp
- In case of downpipe, a heavy clamp may be sufficient as the structure has a guiding function
- Clamp, with or without rubber, not included in the package