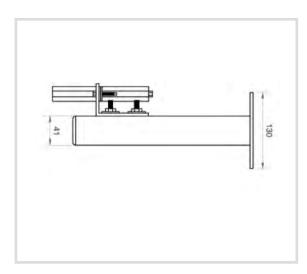

## Technical specifications and advantages

- Possibility of adjusting the distance
- It is possible to insert bracing to increase the axial resistance
- In galvanised steel
- Components for standard downpipe bracket:
  2 CorSTRUT cantilever arms, 2 special 90° angle brackets, 1 heavy clamp
- In case of downpipe, a heavy clamp may be sufficient as the structure has a guiding function
- Clamp, with or without rubber, not included in the package

| Code   | А    |  |
|--------|------|--|
|        | [mm] |  |
| 976300 | 300  |  |
| 976450 | 450  |  |
| 976600 | 600  |  |
|        |      |  |