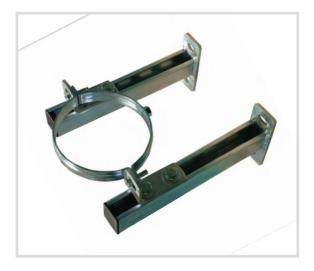

## Art. 976 Downpipe bracket

## Technical specifications and advantages

- Possibility of adjusting the distance
- It is possible to insert bracing to increase the axial resistance
- In galvanised steel
- Components for standard downpipe bracket:
  2 CorSTRUT cantilever arms, 2 special 90° angle brackets, 1 heavy clamp
- In case of downpipe, a heavy clamp may be sufficient as the structure has a guiding function
- Clamp, with or without rubber, not included in the package