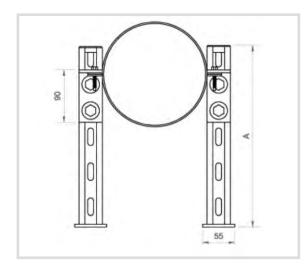

## Technical specifications and advantages

- Possibility of adjusting the distance
- It is possible to insert bracing to increase the axial resistance
- In galvanised steel
- Components for standard downpipe bracket:
  2 CorSTRUT cantilever arms, 2 special 90° angle brackets, 1 heavy clamp
- In case of downpipe, a heavy clamp may be sufficient as the structure has a guiding function
- Clamp, with or without rubber, not included in the package

| Code   | А    |  |
|--------|------|--|
|        | [mm] |  |
| 976300 | 300  |  |
| 976450 | 450  |  |
| 976600 | 600  |  |
|        |      |  |