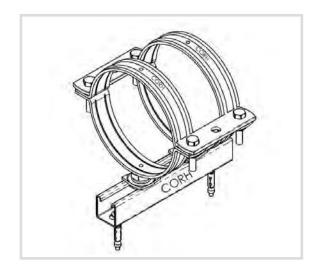

## Art. 972000 Corh PFP - Fixed point on CorSTRUT fixingrail

## Technical specifications and advantages

- Ideal solution for pipes subject to significant contractions and/or expansions
- Suitable for all types of fixed point on fixing rail with guide 41, both with horizontal and vertical pipe
- In galvanised steel, on request also in stainless steel
- One pack includes: 2 straight connections, 2 slide nuts and relative fixing screws