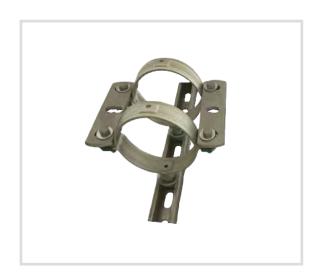

## Art. 972000 Corh PFP - Fixed point on CorSTRUT fixingrail

## Technical specifications and advantages

- Ideal solution for pipes subject to significant contractions and/or expansions
- Suitable for all types of fixed point on fixing rail with guide 41, both with horizontal and vertical pipe
- In galvanised steel, on request also in stainless steel
- One pack includes: 2 straight connections, 2 slide nuts and relative fixing screws