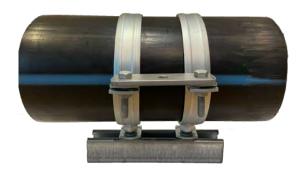

## Art. 972000 Corh PFP - Fixed point on CorSTRUT fixingrail

## Technical specifications and advantages

- Ideal solution for pipes subject to significant contractions and/or expansions
- Suitable for all types of fixed point on fixing rail with guide 41, both with horizontal and vertical pipe
- In galvanised steel, on request also in stainless steel
- One pack includes: 2 straight connections, 2 slide nuts and relative fixing screws