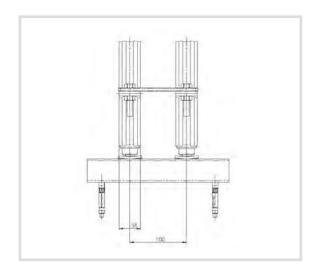

## Technical specifications and advantages

- Ideal solution for pipes subject to significant contractions and/or expansions
- Suitable for all types of fixed point on fixing rail with guide 41, both with horizontal and vertical pipe
- In galvanised steel, on request also in stainless steel
- One pack includes: 2 straight connections, 2 slide nuts and relative fixing screws

| Codice | For fixing rail |  |
|--------|-----------------|--|
| 972000 | CorSTRUT        |  |
|        |                 |  |

SPECIFICATION ITEM
Supply and installation of brackets with fixed point for pipes subject to thermal expansion on fixing rail, with straight connection, clamps and relative fastening components in S235JR steel