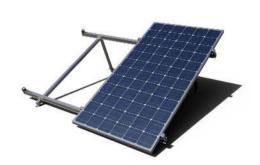

## Art. 7290000 Pre-assembled VM triangle with adjustable inclination

## Technical features and advantages

- Pre-assembled VM profile triangle for fixing solar panels on roofs
- Material: aluminum
- For triangular applications
- Adjustable inclination: 25°, 30° and 35°
- The triangle can be fixed to the roof directly using ballast or using VM and PAL profiles
- The panels are fixed to the triangle using VM or VML profiles and connector