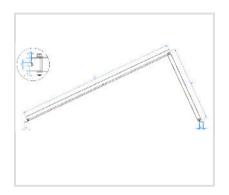

| Code    | <b>L1</b><br>[mm] | L2<br>[mm] | D<br>[mm] | F<br>[mm] | G<br>[mm] | H<br>[mm] |  |
|---------|-------------------|------------|-----------|-----------|-----------|-----------|--|
| 7290000 | 1500              | 710        | 37        | 10        | 5         | 10        |  |
|         |                   |            |           |           |           |           |  |