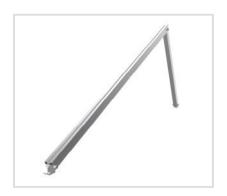

## Art. 7290000 Pre-assembled VM triangle with adjustable inclination

## Technical features and advantages

- Pre-assembled VM profile triangle for fixing solar panels on roofs
- Material: aluminum
- For triangular applications
- Adjustable inclination: 25°, 30° and 35°
- The triangle can be fixed to the roof directly using ballast or using VM and PAL profiles
- The panels are fixed to the triangle using VM or VML profiles and connector