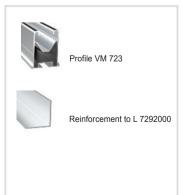

## Technical features and advantages

- Pre-assembled VM profile triangle for fixing solar panels on roofs
- Material: aluminum
- For triangular applications
- Adjustable inclination: 25°, 30° and 35°
- The triangle can be fixed to the roof directly using ballast or using VM and PAL profiles
- The panels are fixed to the triangle using VM or VML profiles and connector