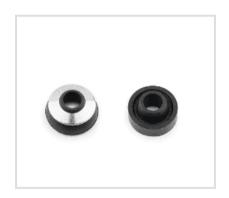

## Art. 730/731 Rondella EPDM

## Technical features and benefits

- -Umbrella washer for fixing solar panels to roofs where sealing of joints is required
- -Suitable for coplanar applications
- -Material: EPDM or pre-assembled EPDM and AISI 304 stainless steel
- -Waterproof and adaptable to curved surfaces
- -Compatible with tie rods for fixing panels to the under-roof

| <b>7300008</b> M8 Inox e EPDM<br><b>7300010</b> M8 Inox e EPDM |  |
|----------------------------------------------------------------|--|
| <b>7300010</b> M8 Inox e EPDM                                  |  |
|                                                                |  |
| <b>7310010</b> M10 EPDM                                        |  |
| <b>7310012</b> M12 EPDM                                        |  |