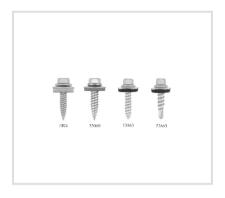

## Art. 73 Screws with AISI 304 washer and EPDM rubber

CORH

-Screws with stainless steel washer and EPDM rubber for fixing solar panels to roofs -Suitable for coplanar applications -Material: steel screw with anti-corrosion treatment, AISI 304 stainless steel washer, EPDM rubber -Excellent waterproofing properties

-For direct fixing to the roof or via brackets for corrugated sheet metal

| 0  | Code  | Dimensions [mm] | Features                                                           |
|----|-------|-----------------|--------------------------------------------------------------------|
| 73 | 05525 | 5,5x25          | Steel screw with anti-corrosion treatment                          |
| 73 | 06025 | 6,0x25          | Bimetallic screw: AISI 304 and steel with anti-corrosion treatment |
| 73 | 06325 | 6,0x25          | Steel screw with anti-corrosion treatment                          |
| 73 | 66325 | 6,0x25          | Bimetallic screw: AISI 304 and steel with anti-corrosion treatment |