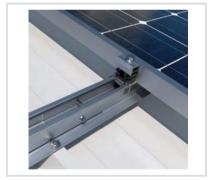

## Art. 73 Screws with AISI 304 washer and EPDM rubber

CORH

-Screws with stainless steel washer and EPDM rubber for fixing solar panels to roofs -Suitable for coplanar applications -Material: steel screw with anti-corrosion treatment, AISI 304 stainless steel washer, EPDM rubber -Excellent waterproofing properties

-For direct fixing to the roof or via brackets for corrugated sheet metal

| 0  | Code  | Dimensions [mm] | Features                                                           |
|----|-------|-----------------|--------------------------------------------------------------------|
| 73 | 05525 | 5,5x25          | Steel screw with anti-corrosion treatment                          |
| 73 | 06025 | 6,0x25          | Bimetallic screw: AISI 304 and steel with anti-corrosion treatment |
| 73 | 06325 | 6,0x25          | Steel screw with anti-corrosion treatment                          |
| 73 | 66325 | 6,0x25          | Bimetallic screw: AISI 304 and steel with anti-corrosion treatment |