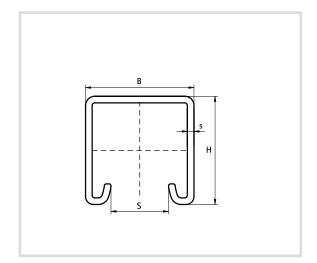

| Code   | Measurements B x H [mm] | Thickness (s)<br>[mm] | Length<br>[mm] | S<br>[mm] |
|--------|-------------------------|-----------------------|----------------|-----------|
| 812520 | 41 x 41                 | 2,5                   | 3000           | 22        |
|        |                         |                       |                |           |
|        |                         |                       |                |           |
|        |                         |                       |                |           |
|        |                         |                       |                |           |
|        |                         |                       |                |           |
|        |                         |                       |                |           |
|        |                         |                       |                |           |