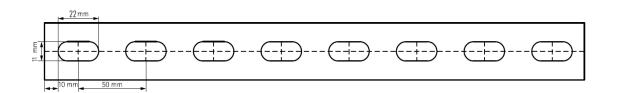

| Code   | Measurements B x H [mm] | Thickness (s)<br>[mm] | Length<br>[mm] | S<br>[mm] |
|--------|-------------------------|-----------------------|----------------|-----------|
| 812520 | 41 x 41                 | 2,5                   | 3000           | 22        |
|        |                         |                       |                |           |
|        |                         |                       |                |           |
|        |                         |                       |                |           |
|        |                         |                       |                |           |
|        |                         |                       |                |           |
|        |                         |                       |                |           |
|        |                         |                       |                |           |