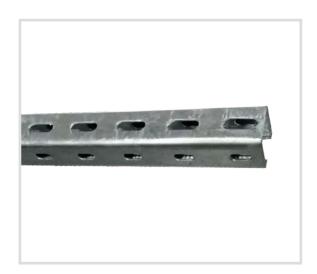

## Art. 812520Slotted CorSTRUT fixing rail

## Technical specifications and advantages

- Made of pre-galvanised S235JR steel
- The distance between the end of the fixing rail and the first hole is always the same
- Available with hot-dip galvanisation (upon request)
- Tested for safety against fire
- With notches on the inside for greater adhesion of the components
- Slotted on all sides of the fixing rail