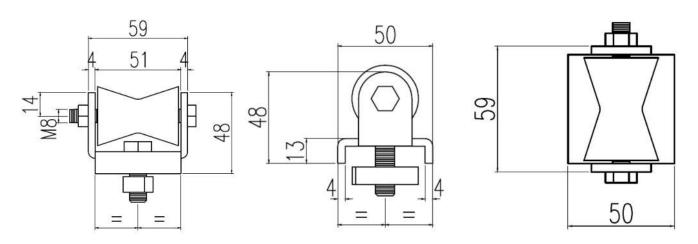

## Art. 999 Polyamide roller bracket

## Technical features and benefits

- To manage dimensional changes of the pipes caused by temperature
- Easy installations directly on rails
- Suitable for diameters between 3/8 and 3"
- Roller bracket to prevent structural damages on constructions
- The roller bracket allows the pipes to freely expand or contract in response to temperature changes
- Used in a wide range of industrial applications
- For all types of pipes
- Closing bracket available upon request
- Rail support made of galvanized steel, available hot dip galvanized and stainless steel upon request

| Code   | Pipe dimensions [mm] [mm] |  |
|--------|---------------------------|--|
| 999000 | Da 3/8 a 3"               |  |
|        |                           |  |