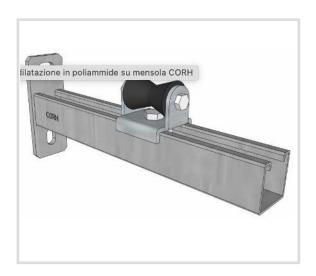

## Art. 999 Polyamide roller bracket

## Technical features and benefits

- To manage dimensional changes of the pipes caused by temperature
- Easy installations directly on rails
- Suitable for diameters between 3/8 and 3"
- Roller bracket to prevent structural damages on constructions
- The roller bracket allows the pipes to freely expand or contract in response to temperature changes
- Used in a wide range of industrial applications
- For all types of pipes
- Closing bracket available upon request
- Rail support made of galvanized steel, available hot dip galvanized and stainless steel upon request