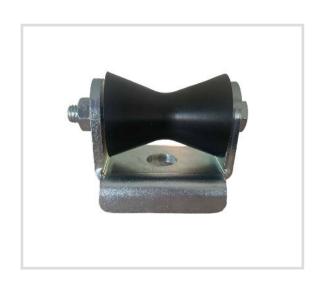

## Art. 999 Polyamide roller bracket

## Technical features and benefits

- To manage dimensional changes of the pipes caused by temperature
- Easy installations directly on rails
- Suitable for diameters between 3/8 and 3"
- Roller bracket to prevent structural damages on constructions
- The roller bracket allows the pipes to freely expand or contract in response to temperature changes
- Used in a wide range of industrial applications
- For all types of pipes
- Closing bracket available upon request
- Rail support made of galvanized steel, available hot dip galvanized and stainless steel upon request